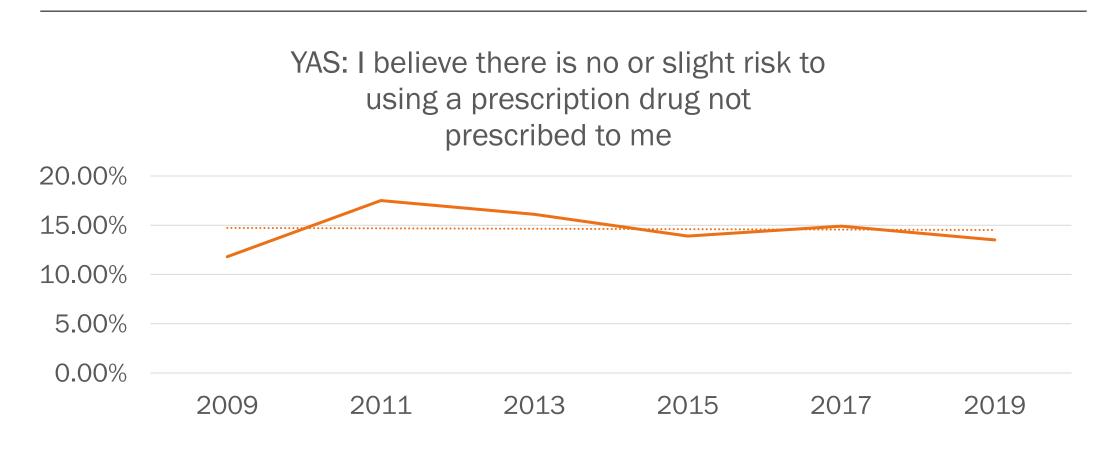

# YAS: It would be sort of easy or very easy for me to get prescription drugs without a doctor's prescription

Objective 2.2: Youth do not believe taking prescription drugs not prescribed to them is harmful. Reduce the percentage of youth who report little or no risk for prescription drug misuse by 5%; from 16.1% to 15.3%.