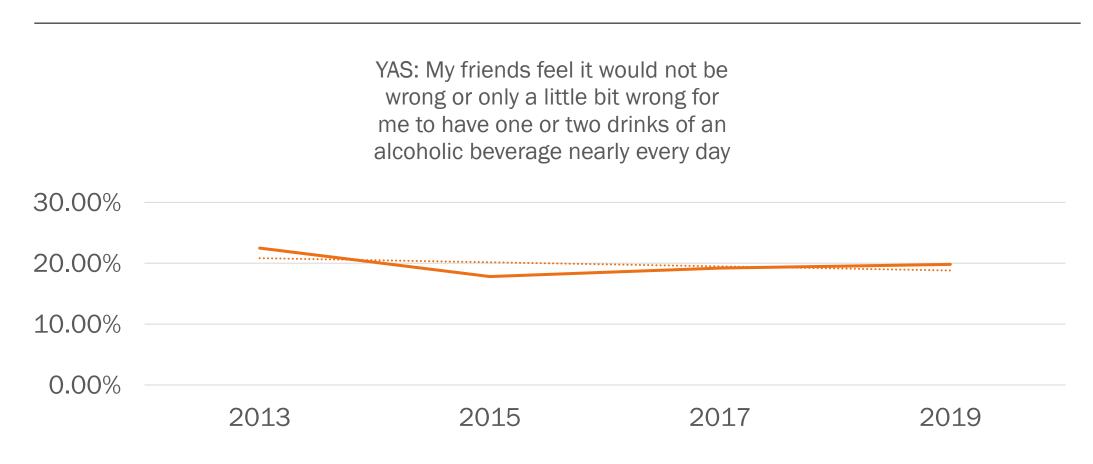

# YAS: I believe there is no or slight risk to having five or more alcoholic drinks once or twice a week

Obj 3.3: Reduce youth reporting that friends feel it would not be or would only be a little bit wrong for them to have one or two drinks of alcohol nearly every day by 2%; from 22.5% to 22%