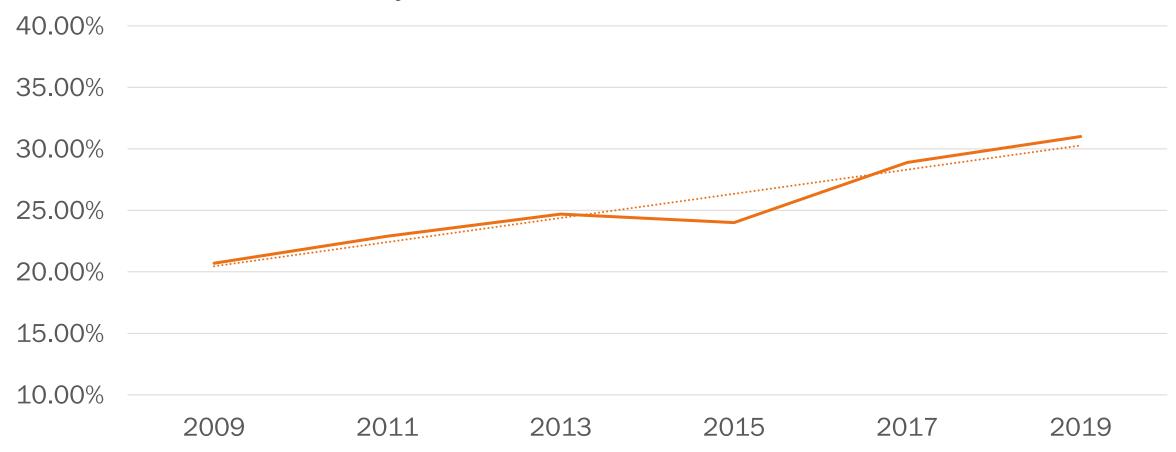

# Obj 1.4: Reduce the perception of peer acceptance of marijuana use by 5%; from 32.2% to 30.6%

YAS: My friends feel it would not be wrong or only a little bit wrong for me to use marijuana