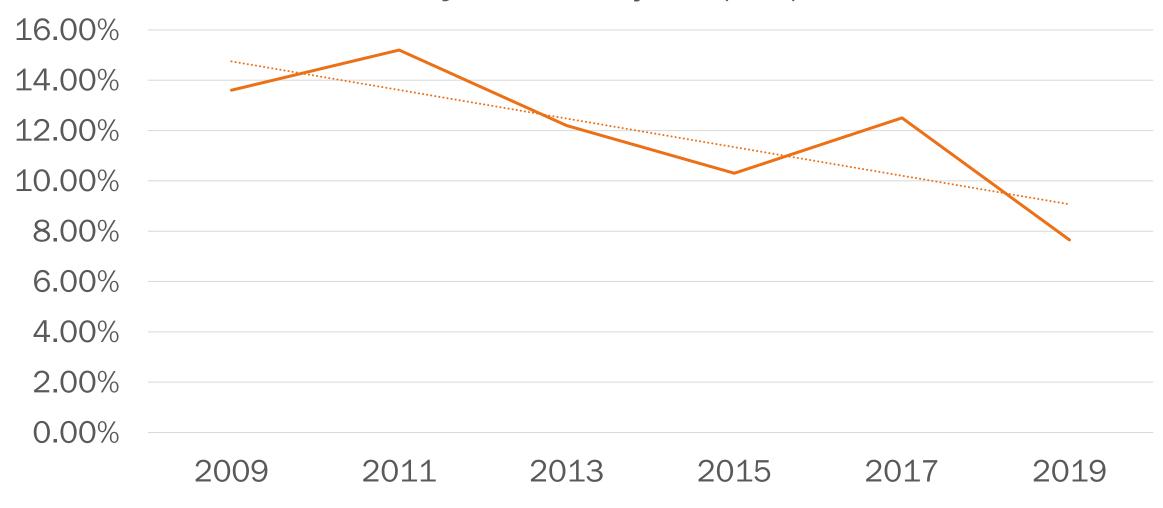

## Goal #1

OSAP WILL REDUCE CURRENT (PAST 30-DAY) YOUTH MARIJUANA USE BY 5% (FROM 12.2% TO 11.59%).

Goal 1: OSAP will reduce current (past 30 day) youth marijuana use by 5% (YAS)