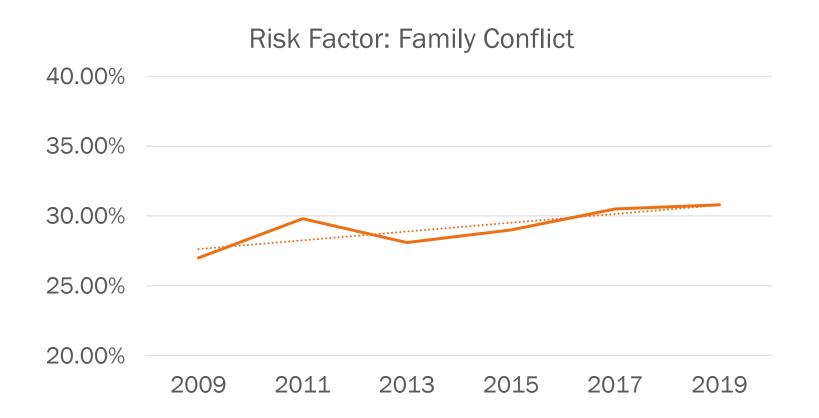

### Marijuana

Objective 4.1: Family structure and connection is essential for youth healthy choices. Reduce the percentage of youth at risk for family conflict and for poor family management by 5%. For family conflict from 28.1% to 26.7% and for poor family management from 9.4% to 8.9%.

The percentage of youth at risk for family conflict is calculated from several YAS performance measures that focus on issues of family members insulting one another, arguing about the same things over and over again, and the family having serious arguments. 2019 performance on this risk factor was 30.8%, which is a 9.6% increase over the 2013 baseline.