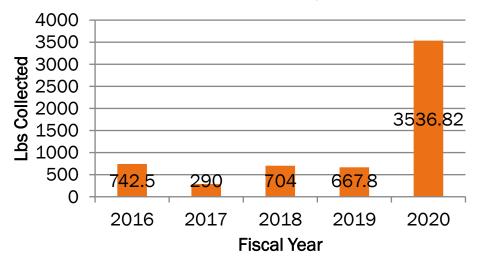

#### Lbs of medications and sharps collected

#### MEDICATION TAKE-BACK RESULTS

- Medication take-backs include both medications and sharps.
- Take-back opportunities for Ottawa County residents included both special events and permanent take-back locations.
- In 2020 there were 12 take-back sites in the county.
- The 2020 results include take-backs at 5 Meijer stores in Ottawa County. These were not included in previous years' results but are now permanent take-back locations.
- The pounds of take-back medications/sharps has increased by more than 376% since 2016. Even without the new Meijer take-back sites, the pounds of medications/shares taken-back in Ottawa county in 2020 is 289% greater than it was in 2016.