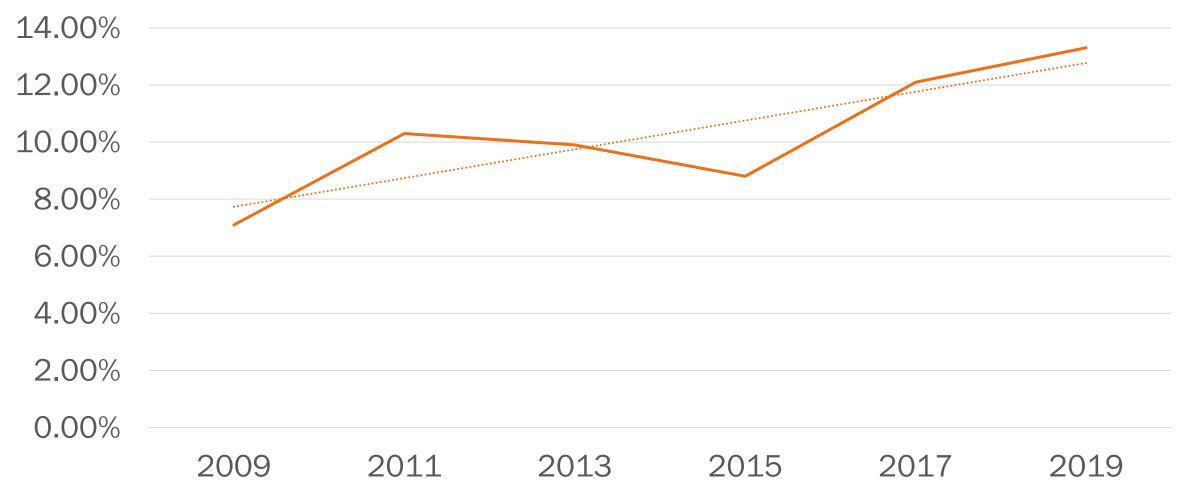

#### SLIC YOUTH COALITION EVALUATION

- ➤ Evaluators were not able to establish the number of participants completing evaluations
- ➤ Evaluators could not find evaluation data for 2018. This was most likely due to staff and youth turn-over during that year.
- Recreational marijuana use was legalized in Michigan in 2018, which had a direct impact on youth perception of risk.
- The graph measures the percent of change between pre- and post-tests. The negative change in 2019 represents a very slight shift from 95% to 94%.