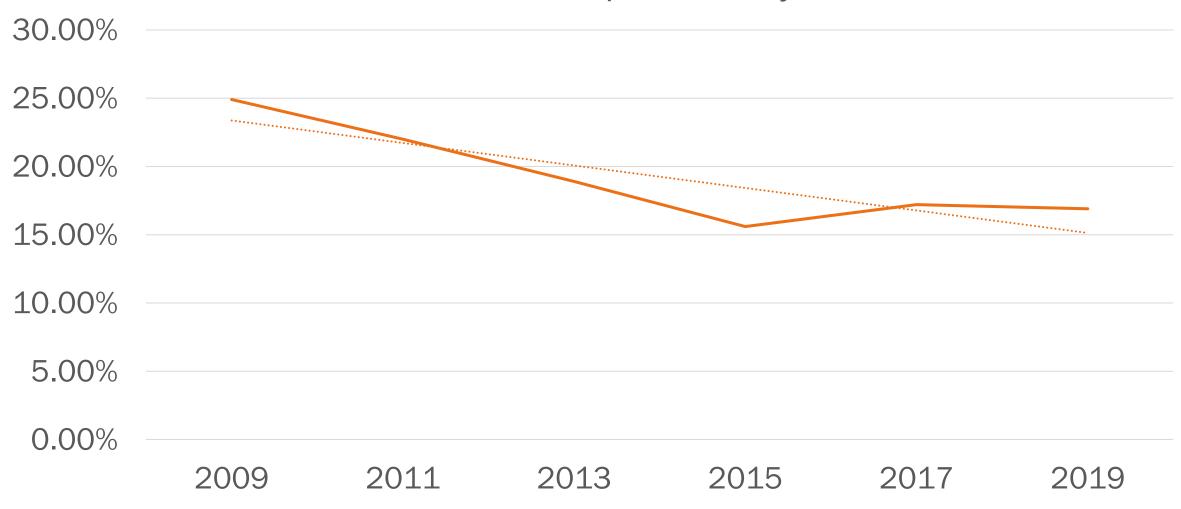

# Obj 3.2: Maintain youth perception of harm of alcohol use at 23.4% for one or two drinks every day and at 28.6% for binge drinking once or twice a week.

## I believe there is no or slight risk to having one or two alcoholic drinks nearly every day