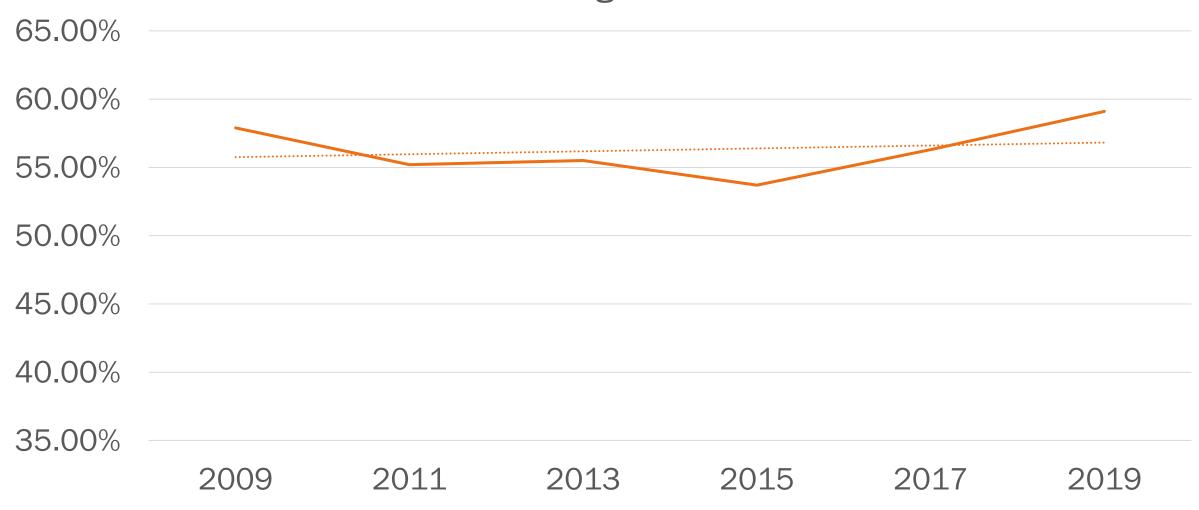

# Obj 3.1: Reduce Youth reporting it is easy to access alcohol by 5% from 55.5% to 52.7%