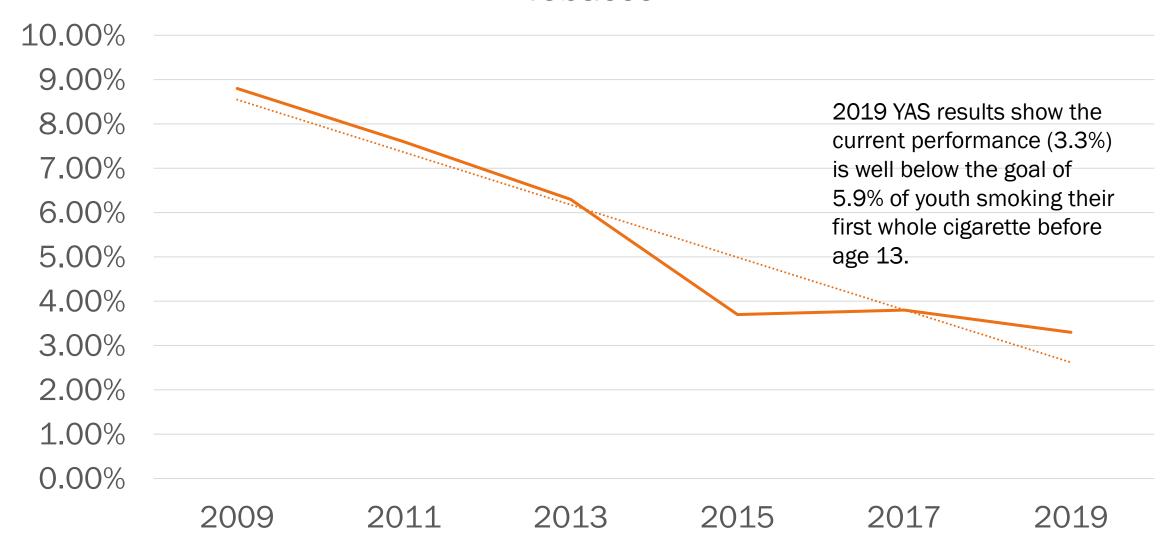

## Goal #4

OSAP WILL DECREASE THE PERCENTAGE OF YOUTH WHO BEGIN TO USE TOBACCO, ALCOHOL, MARIJUANA AND PRESCRIPTION DRUGS BEFORE THE AGE OF 13 BY 5%. FOR TOBACCO FROM 6.3% TO 5.9%, FOR ALCOHOL FROM 9.3% TO 8.8%, FOR MARIJUANA FROM 4.8% TO 4.5% AND FOR PRESCRIPTION DRUGS FROM 2.6% TO 2.4%.

### Tobacco