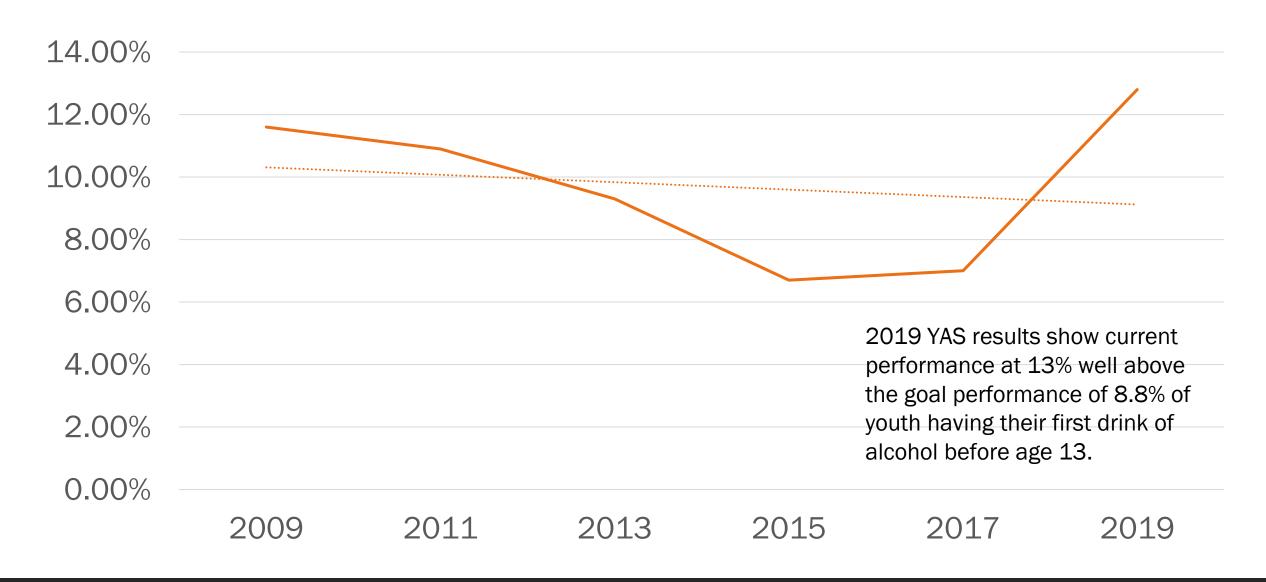

## Goal #4

OSAP WILL DECREASE THE PERCENTAGE OF YOUTH WHO BEGIN TO USE TOBACCO, ALCOHOL, MARIJUANA AND PRESCRIPTION DRUGS BEFORE THE AGE OF 13 BY 5%. FOR TOBACCO FROM 6.3% TO 5.9%, FOR ALCOHOL FROM 9.3% TO 8.8%, FOR MARIJUANA FROM 4.8% TO 4.5% AND FOR PRESCRIPTION DRUGS FROM 2.6% TO 2.4%.

### Alcohol