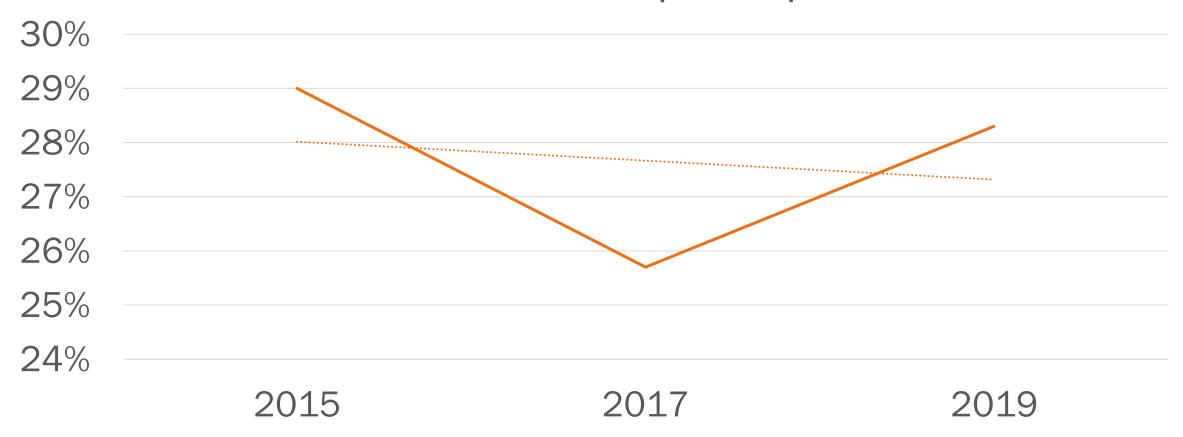

nities for Ottawa County residents included both special events and permanent take-back locations.
- In 2020 there were 12 take-back sites in the county.
- The 2020 results include take-backs at 5 Meijer stores in Ottawa County. These were not included in previous years' results but are now permanent take-back locations.
- The pounds of take-back medications/sharps has increased by more than 376% since 2016. Even without the new Meijer take-back sites, the pounds of medications/shares taken-back in Ottawa county in 2020 is 289% greater than it was in 2016.

OUTCOME DESIRED: INCREASE THE AMOUNT OF PRESCRIPTION DRUGS DISPOSED BY 10%.

#### Lbs of medications and sharps collected



# YAS: It would be sort of easy or very easy for me to get prescription drugs without a doctor's prescription



Objective 2.2: Youth do not believe taking prescription drugs not prescribed to them is harmful. Reduce the percentage of youth who report little or no risk for prescription drug misuse by 5%; from 16.1% to 15.3%.



Objective 2.3: Misusing prescription medications are socially acceptable. Reduce Youth reporting their friends don't believe it's wrong to misuse prescription drugs by 5%; from 18% to 17.1%



## Goal #3

OSAP WILL MAINTAIN CURRENT (PAST 30-DAY) YOUTH ALCOHOL USE AT 18.9%.

## YAS: I have had at least one drink of alcohol in the past 30 days



# Obj 3.1: Reduce Youth reporting it is easy to access alcohol by 5% from 55.5% to 52.7%

#### ALCOHOL RETAILER COMPLIANCE CHECKS

Due to the COVID-19 pandemic, there were no compliance checks completed during 2020.

OUTCOME DESIRED: