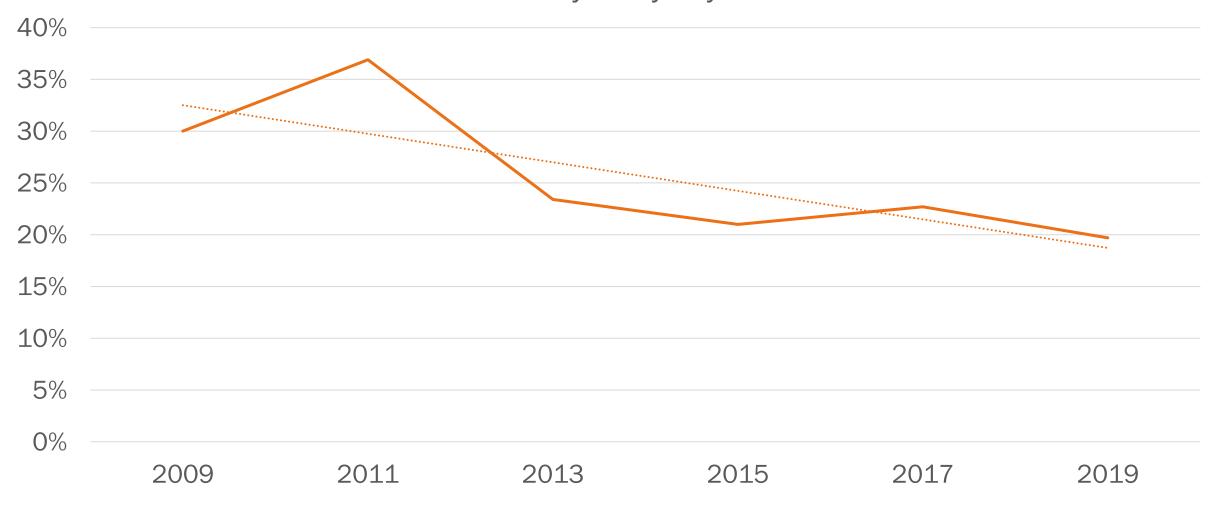

# Obj 3.2: Maintain youth perception of harm of alcohol use at 23.4% for one or two drinks every day and at 28.6% for binge drinking once or twice a week.

# YAS: I believe there is no or slight risk to having five or more alcoholic drinks once or twice a week

Obj 3.3: Reduce youth reporting that friends feel it would not be or would only be a little bit wrong for them to have one or two drinks of alcohol nearly every day by 2%; from 22.5% to 22%