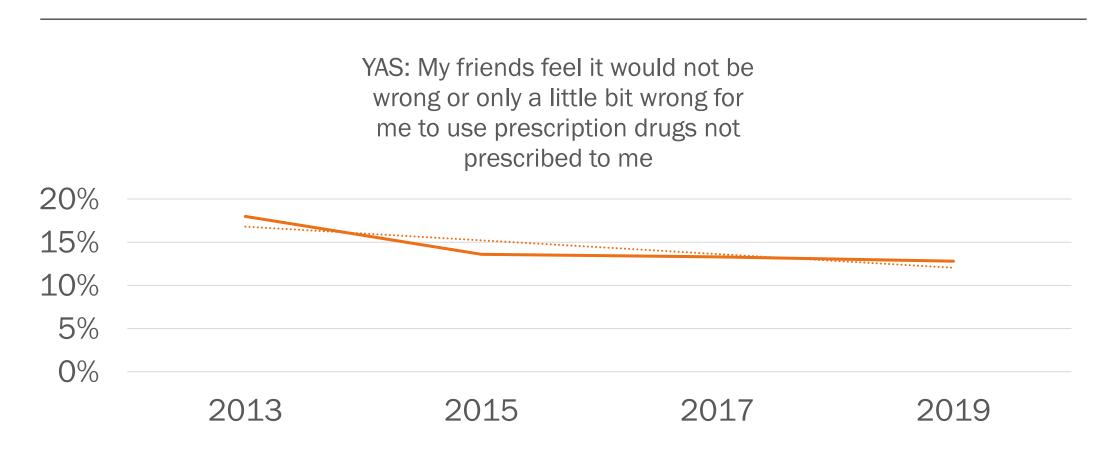

Objective 2.3: Misusing prescription medications are socially acceptable. Reduce Youth reporting their friends don't believe it's wrong to misuse prescription drugs by 5%; from 18% to 17.1%