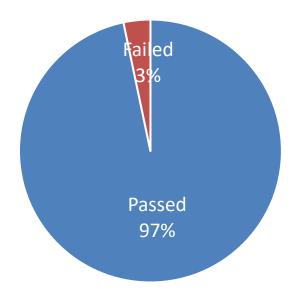

### Executive Summary of Findings

- The COVID-19 pandemic response had a significant impact on OSAP's ability to complete several action steps planned for 2020.
- Nearly 48% of Youth Assessment Survey questions monitored by OSAP as indictors of success shifted in a positive direction over the six years included in this evaluation. Thirty-three (33%) shifted in a negative direction.
- Medication and sharps take-back efforts in Ottawa County as resulted in an increase of more than 376% since 2016. This significant shift is due to both an increase in pounds taken back as well as an increase in take-back locations available throughout the county.
- ➤ Ninety-seven percent (97%) of alcohol retailers passed sales compliance checks in 2019.
- ➤One hundred percent (100%) of tobacco retailers passed sales compliance checks in 2020.

#### ALCOHOL RETAILER COMPLIANCE CHECKS

Due to the COVID-19 pandemic, there were no compliance checks completed during 2020.

OUTCOME DESIRED: 95% OF ALCOHOL/TOBACCO RETAILERS IN OTTAWA COUNTY WILL PASS THEIR COMPLIANCE CHECKS

Alcohol Retailer Compliance Checks Outcome 2019