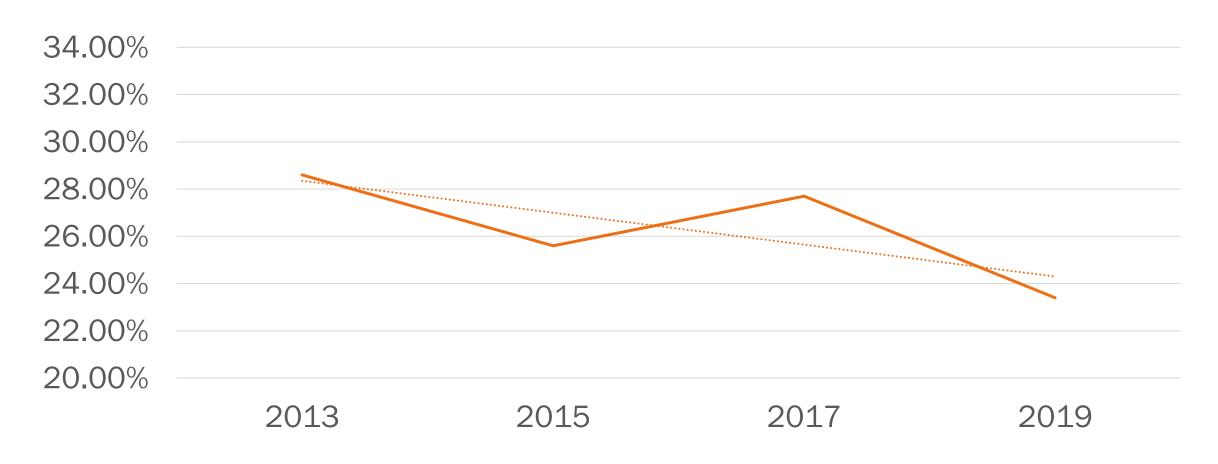

# Obj 3.2: Maintain youth perception of harm of alcohol use at 23.4% for one or two drinks every day and at 28.6% for binge drinking once or twice a week.

## I believe there is no or slight risk to having one or two alcoholic drinks nearly every day