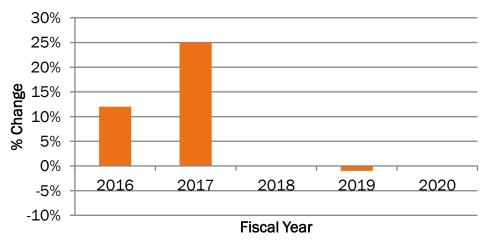

#### MEDICATION TAKE-BACK RESULTS

- Medication take-backs include both medications and sharps.
- Take-back opportunities for Ottawa County residents included both special events and permanent take-back locations.
- In 2020 there were 12 take-back sites in the county.
- The 2020 results include take-backs at 5 Meijer stores in Ottawa County. These were not included in previous years' results but are now permanent take-back locations.
- The pounds of take-back medications/sharps has increased by more than 376% since 2016. Even without the new Meijer take-back sites, the pounds of medications/shares taken-back in Ottawa county in 2020 is 289% greater than it was in 2016.

#### Lbs of medications and sharps collected