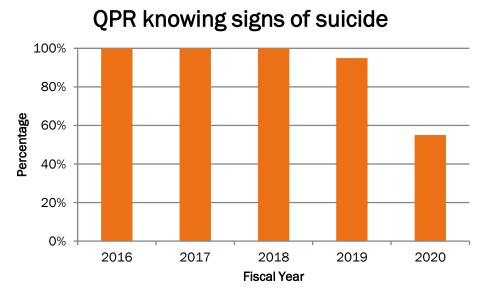

#### **QPR PRESENTATION RESULTS:**

BETWEEN 2015-2020 QPR WAS PRESENTED TO 330 PEOPLE IN AT LEAST 17 CLASSES.

Note: Due to the COVID-19 pandemic, fewer QPR presentations occurred during 2020 and the program's ability to collect evaluations was limited.