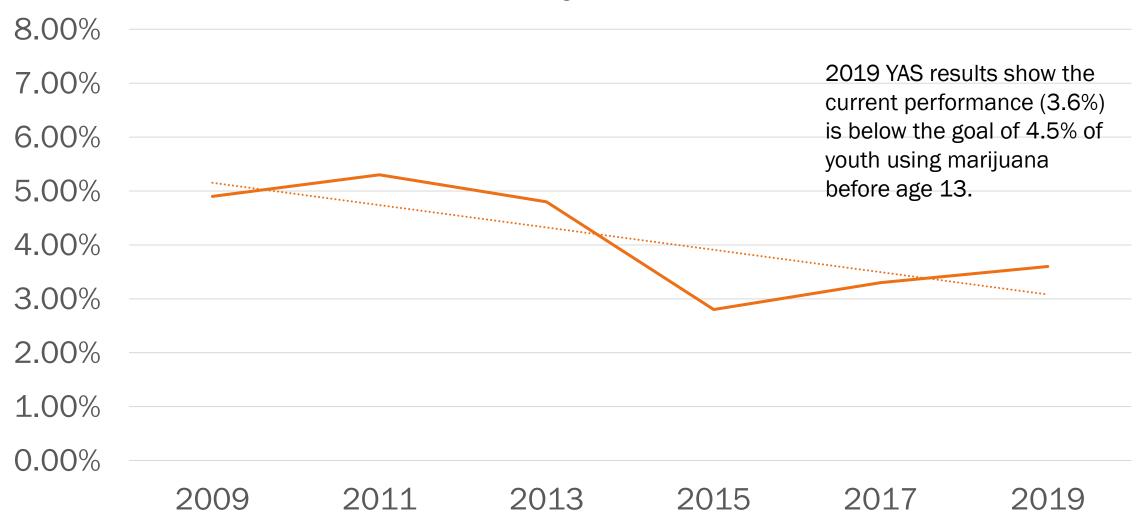

## Goal #4

OSAP WILL DECREASE THE PERCENTAGE OF YOUTH WHO BEGIN TO USE TOBACCO, ALCOHOL, MARIJUANA AND PRESCRIPTION DRUGS BEFORE THE AGE OF 13 BY 5%. FOR TOBACCO FROM 6.3% TO 5.9%, FOR ALCOHOL FROM 9.3% TO 8.8%, FOR MARIJUANA FROM 4.8% TO 4.5% AND FOR PRESCRIPTION DRUGS FROM 2.6% TO 2.4%.

### Marijuana

Objective 4.1: Family structure and connection is essential for youth healthy choices. Reduce the percentage of youth at risk for family conflict and for poor family management by 5%. For family conflict from 28.1% to 26.7% and for poor family management from 9.4% to 8.9%.