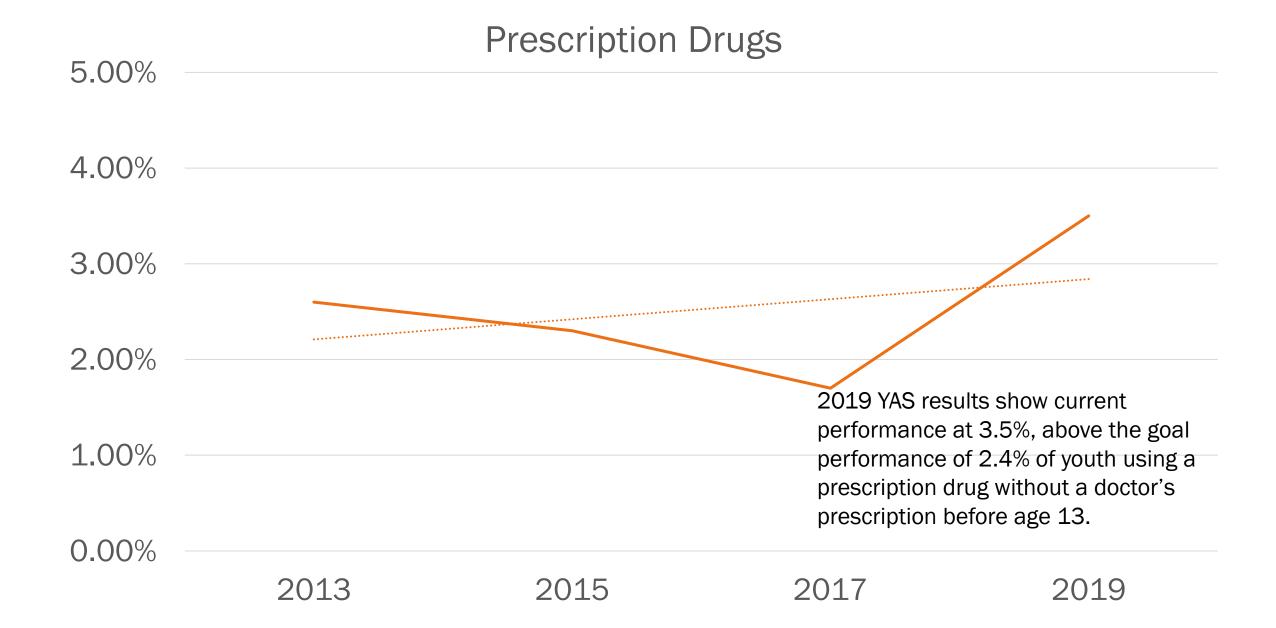

## Goal #4

OSAP WILL DECREASE THE PERCENTAGE OF YOUTH WHO BEGIN TO USE TOBACCO, ALCOHOL, MARIJUANA AND PRESCRIPTION DRUGS BEFORE THE AGE OF 13 BY 5%. FOR TOBACCO FROM 6.3% TO 5.9%, FOR ALCOHOL FROM 9.3% TO 8.8%, FOR MARIJUANA FROM 4.8% TO 4.5% AND FOR PRESCRIPTION DRUGS FROM 2.6% TO 2.4%.

### Tobacco