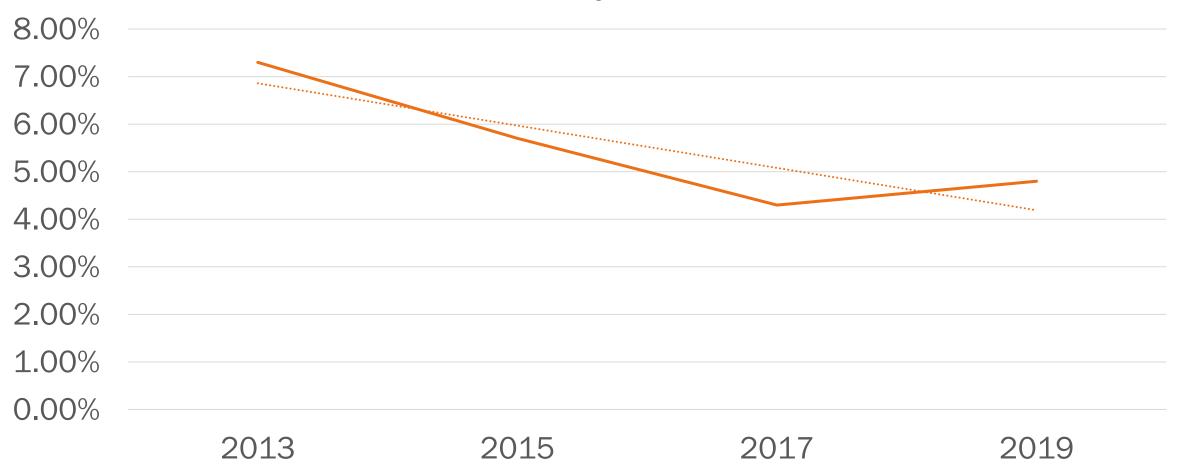

## Goal #2

OSAP WILL REDUCE CURRENT (PAST 30 DAY USE) YOUTH PRESCRIPTION DRUG ABUSE BY 5%; FROM 7.3% TO 6.9%

# YAS: I used a prescription drug without a doctor's permission in the past 30 days