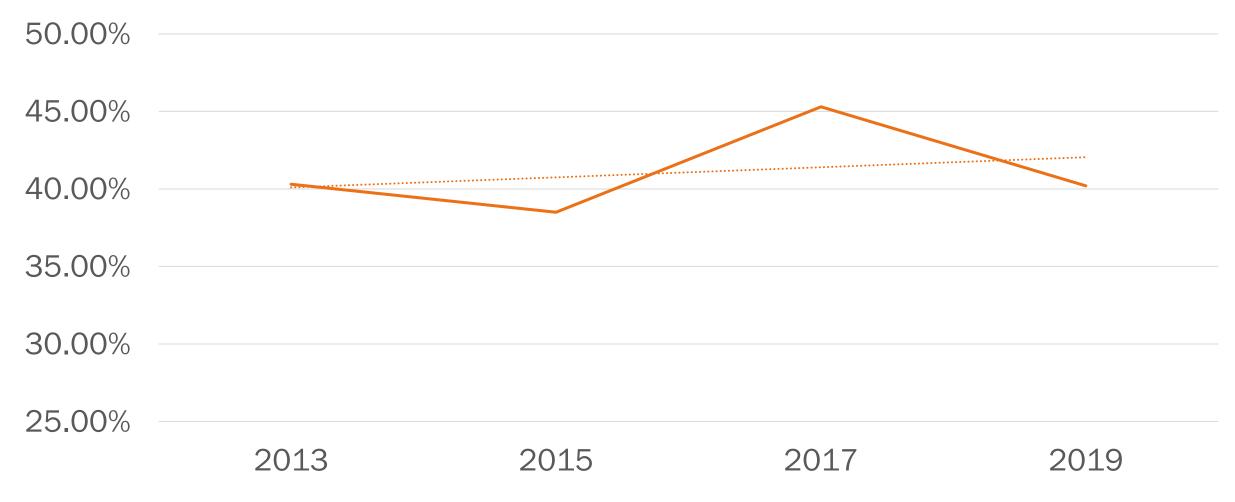

# Objective 1.2: Increase youth perception of harm of marijuana use by 5%; from 40.3% of youth thinking there is little or no harm to 42.32%.