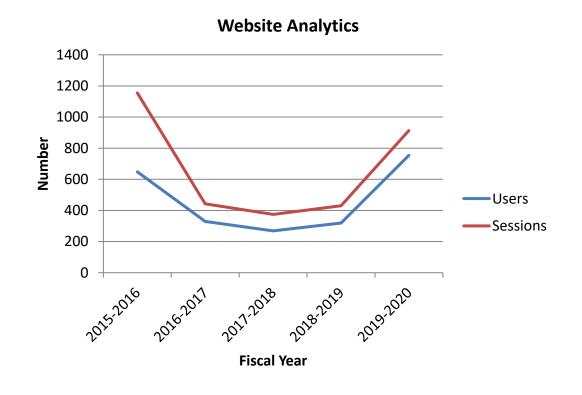

## Obj 1.3: Reduce the perception of parental approval by 5% (from 9.9% to 9%).

OUTCOME DESIRED: THERE WILL BE A 10% INCREASE IN TALKSOONER.ORG HITS AND DOWNLOADS

- There was a significant decrease in Ottawa County users during fiscal years 2017, 2018, and 2019.
- TalkSooner.org experienced a 16.3% increase in Ottawa Count users between FY2016 and FY2020.
- The number of users increased in FY2020 to its highest level over the five-year evaluation period.