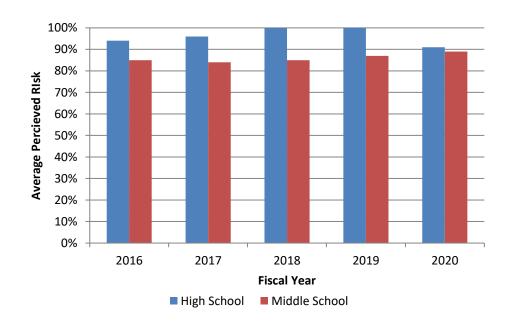

### RAISE YOUR VOICE HIGH SCHOOL AND MIDDLE SCHOOL TRAINING

- > Valid high school data could not be found for FY2019.
- ▶Valid middle school data could not be found for FY2019 and FY2020.
- >Between 2015 and 2018, the program was provided to:
  - > 3353 middle school students in 30 classes
  - > 72 high school students in 8 classes
- The program achieved its desired outcome among high school students in each of the years that were measured.
- While significantly more middle school students were reached, the middle school program is shorter in duration than the high school program. The length of time high school students are in the program may have a direct impact on the higher perception of risk among these students.

OUTCOME DESIRED: 90% OF HIGH SCHOOL YOUTH AND 95% OF MIDDLE SCHOOL YOUTH WILL REPORT A HIGH PERCEIVED RISK OF ALCOHOL USE.