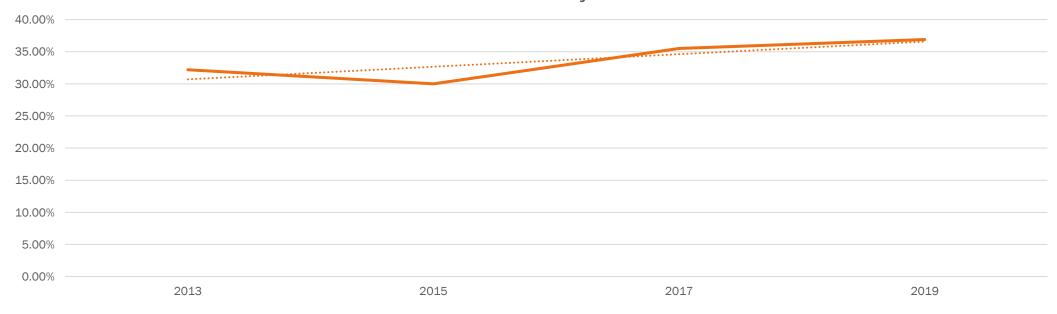

# Obj 1.4: Reduce the perception of peer acceptance of marijuana use by 5%; from 32.2% to 30.6%

YAS: My friends feel it would not be wrong or only a little bit wrong for me to use marijuana