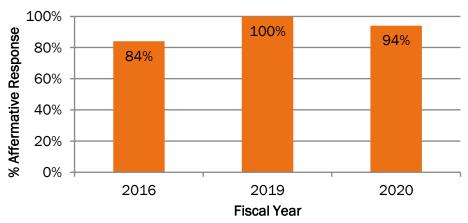

A three-part series of ads displayed on Facebook to educate youth and parents about the risks associated with vaping and COVID-19, and to promote the virtual town hall.

at age 17.

| August 14-18,<br>2020                  |       |         |    |  |  |
|----------------------------------------|-------|---------|----|--|--|
| Total Reach Total Cost/Impress Actions |       |         |    |  |  |
| Impressions   ion                      |       |         |    |  |  |
| 8,236                                  | 8,329 | \$0.002 | 23 |  |  |