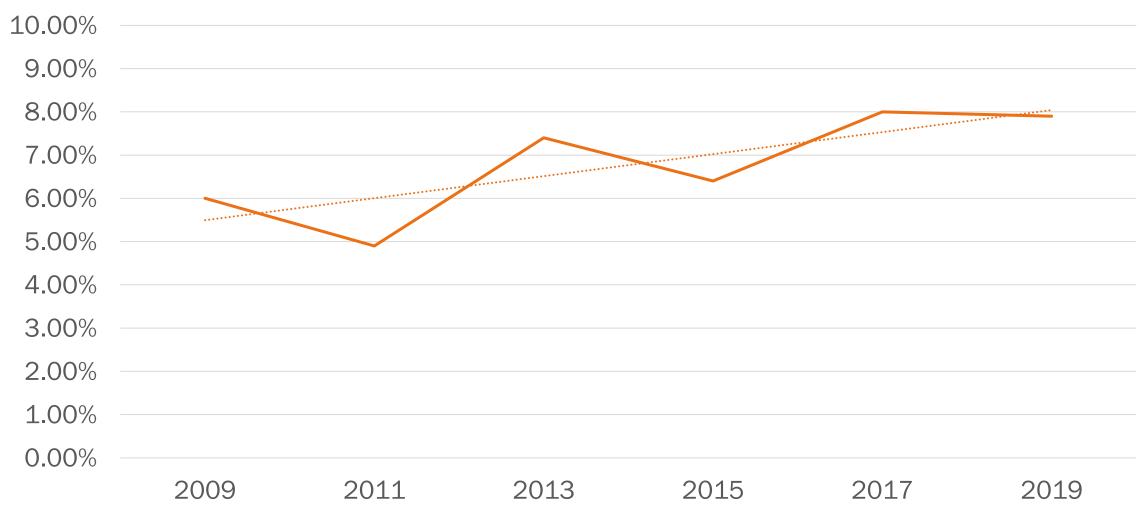

#### SLIC YOUTH COALITION EVALUATION

- ➤ Evaluators were not able to establish the number of participants completing evaluations
- ➤ Evaluators could not find evaluation data for 2018. This was most likely due to staff and youth turn-over during that year.
- Recreational marijuana use was legalized in Michigan in 2018, which had a direct impact on youth perception of risk.
- The graph measures the percent of change between pre- and post-tests. The negative change in 2019 represents a very slight shift from 95% to 94%.

### Change in Accurate Perception of Peer Marijuana Use