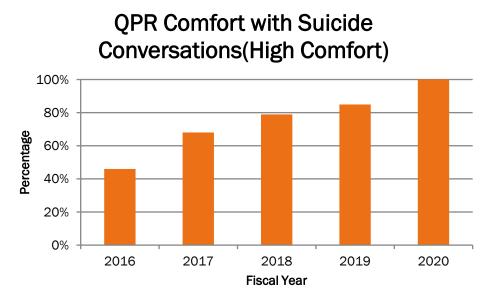

#### **QPR PRESENTATION RESULTS:**

BETWEEN 2015-2020 QPR WAS PRESENTED TO 330 PEOPLE IN AT LEAST 17 CLASSES.

Note: Due to the COVID-19 pandemic, fewer QPR presentations occurred during 2020 and the program's ability to collect evaluations was limited.