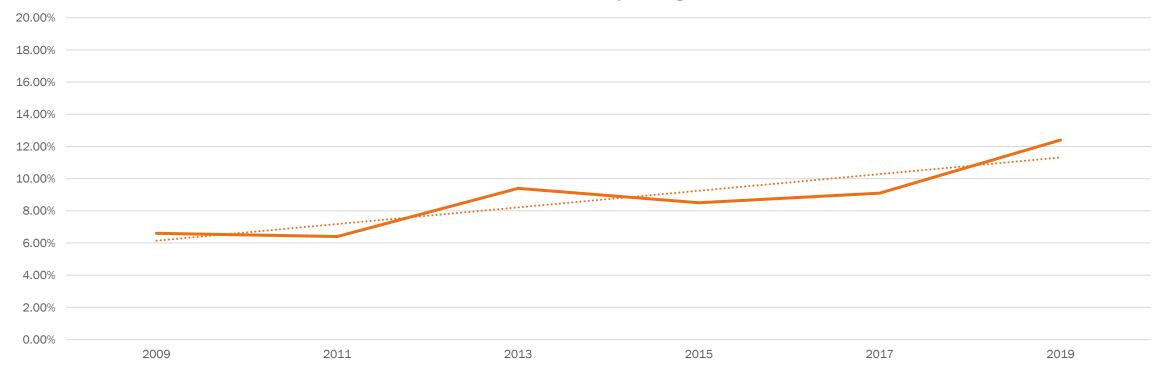

# YAS: I believe there is no or slight risk to having five or more alcoholic drinks once or twice a week

Obj 3.3: Reduce youth reporting that friends feel it would not be or would only be a little bit wrong for them to have one or two drinks of alcohol nearly every day by 2%; from 22.5% to 22%