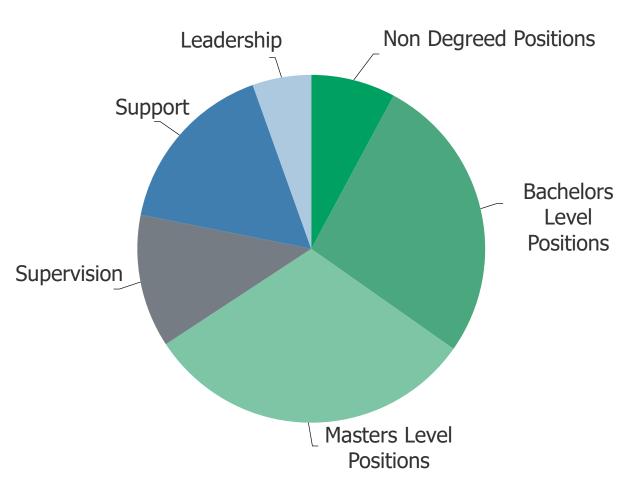

#### **Employees by classification**

- 8% Non Degreed Positions
- 27% Bachelors Level Positions
- 31% Masters Level Positions
- 12% Supervision
- 16% Support
- 5% Leadership