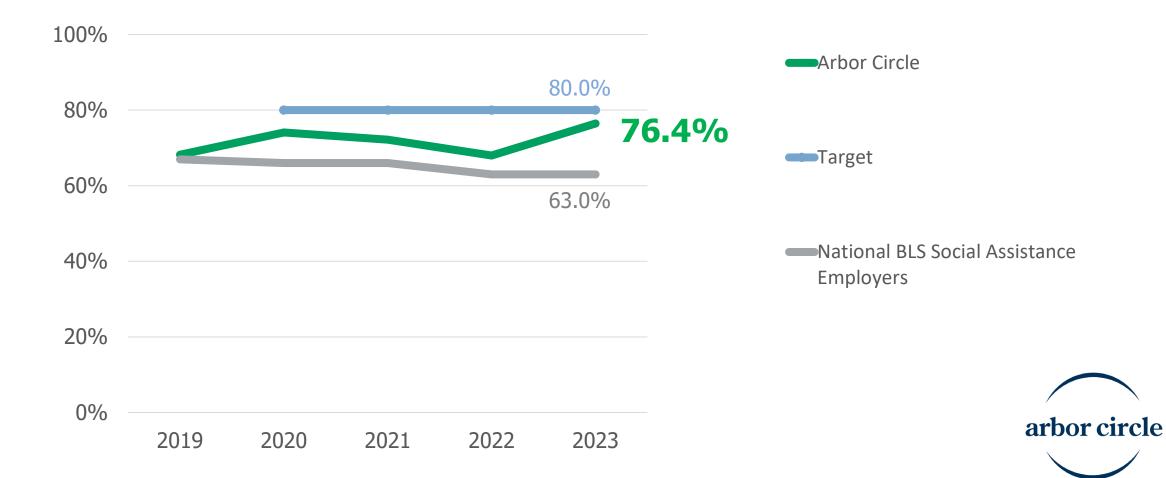

Clients |
|---------------------------|-----------|---------|
| Asian                     | 4%        | 1%      |
| Black or African American | 11%       | 23%     |
| Hispanic/Latino           | 7%        | 6%      |
| Multiple / Other          | 3%        | 9%      |
| White                     | 75%       | 61%     |

| Gender                        | Employees | Clients |
|-------------------------------|-----------|---------|
| Female                        | 77%       | 44%     |
| Male                          | 18%       | 55%     |
| Other / Gender non conforming | 5%        | 1%      |

| Age                   | Employees |
|-----------------------|-----------|
| <b>Age</b><br>18 – 30 | 33%       |
| 31 – 50               | 45%       |
| 51+                   | 22%       |









#### **Employee Turnover**





#### **Recruitment – Key Performance Indicators**