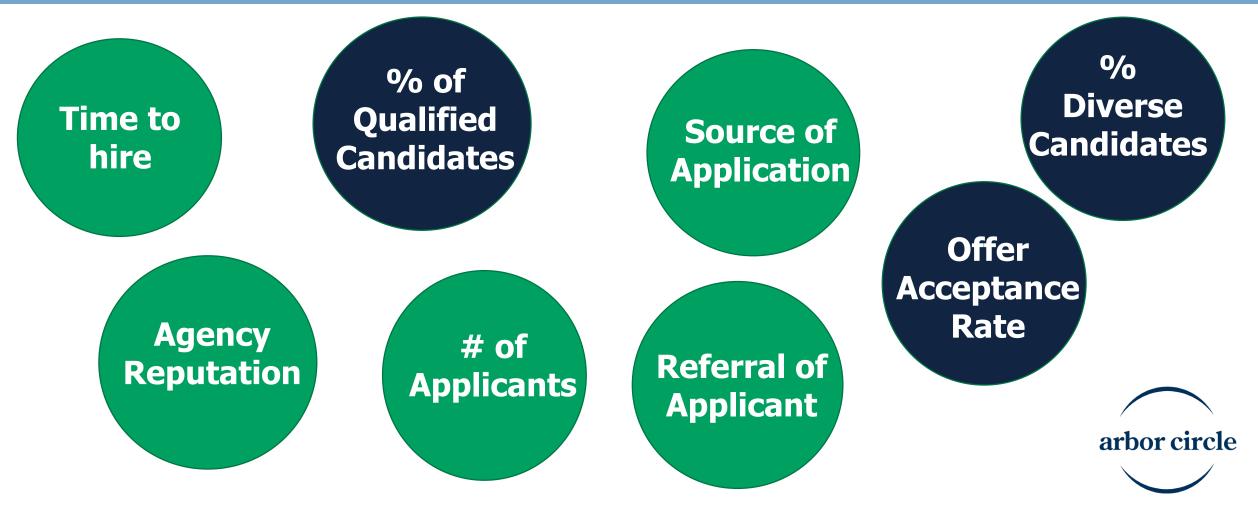

| 4%        | 1%      |
| Black or African American | 11%       | 23%     |
| Hispanic/Latino           | 7%        | 6%      |
| Multiple / Other          | 3%        | 9%      |
| White                     | 75%       | 61%     |

| Gender                        | Employees | Clients |
|-------------------------------|-----------|---------|
| Female                        | 77%       | 44%     |
| Male                          | 18%       | 55%     |
| Other / Gender non conforming | 5%        | 1%      |

| Age                   | Employees |
|-----------------------|-----------|
| <b>Age</b><br>18 – 30 | 33%       |
| 31 – 50               | 45%       |
| 51+                   | 22%       |









#### **Employee Turnover**





#### **Recruitment – Key Performance Indicators**