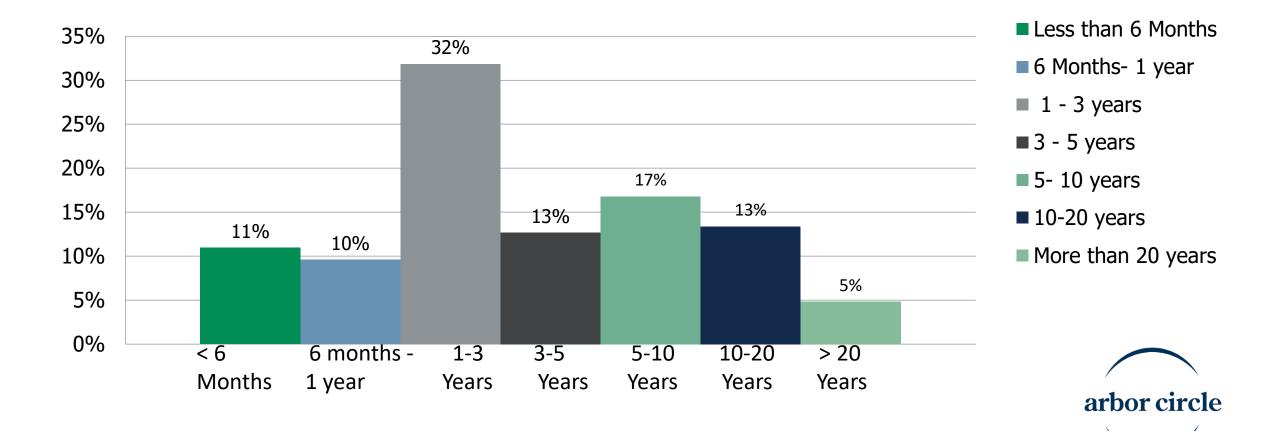

# arbor circle



FY 23 Human Capital Summary



| 87% | Engagement & Satisfaction |
|-----|---------------------------|
| 94% | Supervisor Relationship   |
| 90% | Psychological Safety      |
|     |                           |

arbor circle



#### **Average number of employees**

400





### **Employees by Division**

Youth Development



19% Administration & Support
7% Child Welfare
10% Community Based Recovery
10% Early Childhood
22% Family Based
15% Outpatient
8% Prevention & Advocacy
8% Youth Development





#### **Employees by classification**



- 8% Non Degreed Positions
- 27% Bachelors Level Positions
- 31% Masters Level Positions
- 12% Supervision
- 16% Support
- 5% Leadership





## **Employees Longevity**





## Demographics

| Race/Ethnicity            | Employees | Clients |
|---------------------------|-----------|---------|
| Asian                     | 4%        | 1%      |
| Black or African American | 11%       | 23%     |
| Hispanic/Latino           | 7%        | 6%      |
| Multiple / Other          | 3%        | 9%      |
| White                     | 75%       | 61%     |

| Gender                        | Employees | Clients |
|-------------------------------|-----------|---------|
| Female                        | 77%       | 44%     |
| Male                          | 18%       | 55%     |
| Other / Gender non conforming | 5%        | 1%      |

| Age                   | Employees |
|-----------------------|-----------|
| <b>Age</b><br>18 – 30 | 33%       |
| 31 – 50