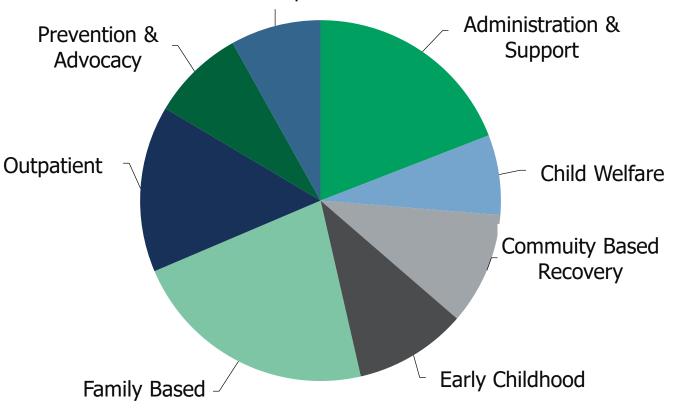

### **Employees by Division**

Youth Development

19% Administration & Support
7% Child Welfare
10% Community Based Recovery
10% Early Childhood
22% Family Based
15% Outpatient
8% Prevention & Advocacy
8% Youth Development