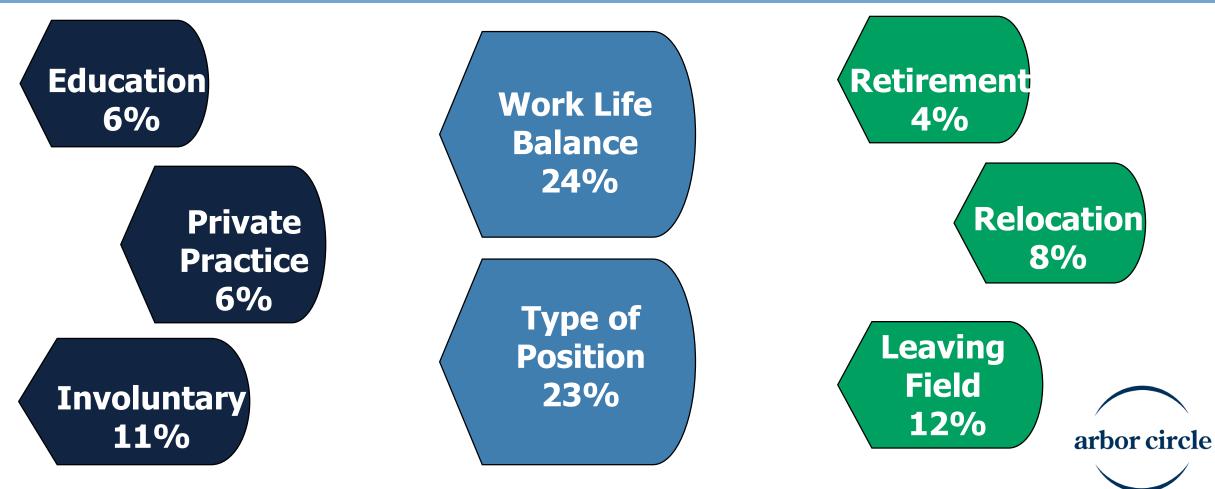

-------|-----------|---------|
| Asian                     | 4%        | 1%      |
| Black or African American | 11%       | 23%     |
| Hispanic/Latino           | 7%        | 6%      |
| Multiple / Other          | 3%        | 9%      |
| White                     | 75%       | 61%     |

| Gender                        | Employees | Clients |
|-------------------------------|-----------|---------|
| Female                        | 77%       | 44%     |
| Male                          | 18%       | 55%     |
| Other / Gender non conforming | 5%        | 1%      |

| Age                   | Employees |
|-----------------------|-----------|
| <b>Age</b><br>18 – 30 | 33%       |
| 31 – 50               | 45%       |
| 51+                   | 22%       |









#### **Employee Turnover**





#### **Recruitment – Key Performance Indicators**