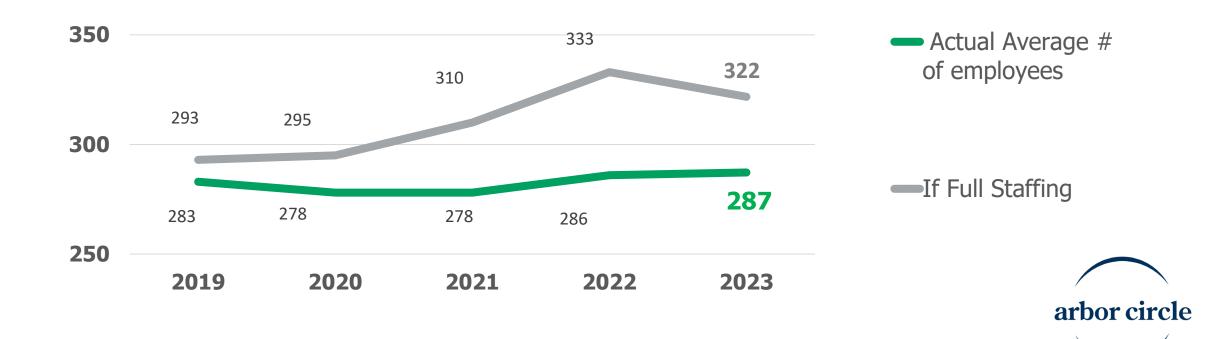

# arbor circle



FY 23 Human Capital Summary



| 87% | Engagement & Satisfaction |
|-----|---------------------------|
| 94% | Supervisor Relationship   |
| 90% | Psychological Safety      |
|     |                           |

arbor circle



#### **Average number of employees**

400





### **Employees by Division**

Youth Development



19% Administration & Support
7% Child Welfare
10% Community Based Recovery
10% Early Childhood
22% Family Based
15% Outpatient
8% Prevention & Advocacy
8% Youth Development





#### **Employees by classification**



- 8% Non Degreed Positions
- 27% Bachelors Level Positions
- 31% Masters Level Positions
- 12% Supervision
- 16% Support
- 5% Leadership





## **Employees Longevity**





## Demographics

| Race/Ethnicity            | Employees | Clients |
|---------------------------|-----------|---------|
| Asian                     | 4%        | 1%      |
| Black or African American | 11%       | 23%     |
| Hispanic/Latino           | 7%        | 6%      |
| Multiple / Other          | 3%        | 9%      |
| White